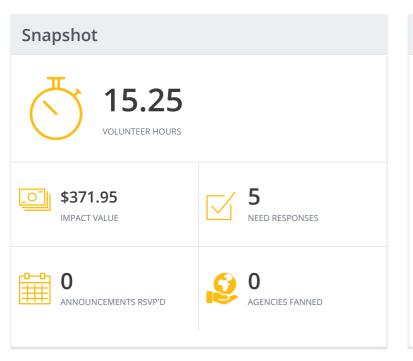

### Volunteer Resume Nov 1, 2015 - Nov 22, 2020

| Volunteer Hours By Month |     |     |     |     |     |  |  |  |  |
|--------------------------|-----|-----|-----|-----|-----|--|--|--|--|
|                          |     |     |     |     |     |  |  |  |  |
|                          |     |     |     |     |     |  |  |  |  |
|                          |     |     |     |     |     |  |  |  |  |
|                          |     |     |     |     |     |  |  |  |  |
|                          |     |     |     |     |     |  |  |  |  |
|                          |     |     |     |     |     |  |  |  |  |
| Jun                      | Jul | Aug | Sep | Oct | Nov |  |  |  |  |

#### Volunteer Hours

| DATE            | DETAILS                                                                                                                              | USER<br>GROUP | TYPE  | HOURS | MILES<br>TRAVELED | STATUS |
|-----------------|--------------------------------------------------------------------------------------------------------------------------------------|---------------|-------|-------|-------------------|--------|
| Apr 15,<br>2018 | Designated Driver Pledges - Atlanta United FC vs. New York City FC<br>Mothers Against Drunk Driving (MADD)                           |               |       | 2.00  | 20                |        |
| Sep 19,<br>2017 | STEM Job & Internship Fair @ Marietta Campus - Day 1 (Tuesday,<br>September 19th)<br>KSU Department of Career Planning & Development |               |       | 4.00  | 0                 | R      |
| Sep 16,<br>2017 | Linux Workshop- InstallFest<br>Volunteer Kennesaw (VKSU)                                                                             |               |       | 6.00  | 0                 |        |
| Sep 5,<br>2017  | Annual Campus Blood Drive @ Kennesaw Campus - Tuesday,<br>September 5th<br>Volunteer Kennesaw (VKSU)                                 |               |       | 3.25  | 0                 | R      |
| TOTALS          |                                                                                                                                      |               | 15.25 | 20    |                   |        |