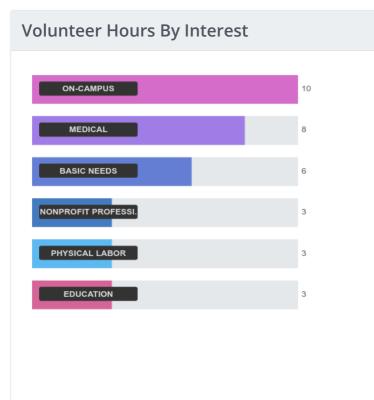

#### Volunteer Hours

| DATE            | DETAILS                                                                                                                              | USER<br>GROUP | TYPE  | HOURS | MILES<br>TRAVELED | STATUS |
|-----------------|--------------------------------------------------------------------------------------------------------------------------------------|---------------|-------|-------|-------------------|--------|
| Apr 15,<br>2018 | Designated Driver Pledges - Atlanta United FC vs. New York City FC<br>Mothers Against Drunk Driving (MADD)                           |               |       | 2.00  | 20                |        |
| Sep 19,<br>2017 | STEM Job & Internship Fair @ Marietta Campus - Day 1 (Tuesday,<br>September 19th)<br>KSU Department of Career Planning & Development |               |       | 4.00  | 0                 | R      |
| Sep 16,<br>2017 | Linux Workshop- InstallFest<br>Volunteer Kennesaw (VKSU)                                                                             |               |       | 6.00  | 0                 |        |
| Sep 5,<br>2017  | Annual Campus Blood Drive @ Kennesaw Campus - Tuesday,<br>September 5th<br>Volunteer Kennesaw (VKSU)                                 |               |       | 3.25  | 0                 | R      |
| TOTALS          |                                                                                                                                      |               | 15.25 | 20    |                   |        |